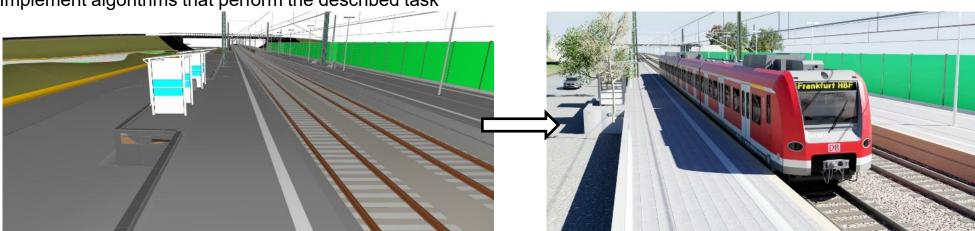

## Task

Develop a prompt-based Al-visualization tool for infrastructure BIM-models which transforms raw model data into realistic renderings and animations by adding different objects and settings to the scene.

Implement algorithms that perform the described task