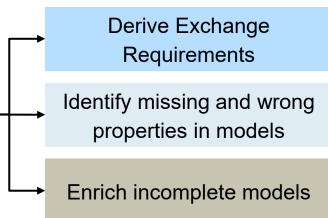

## **GENERAL INSTRUCTIONS:**

- Get familiar with quality aspects of BIM models
- Derive best-practice modeling techniques from a set of BIM models provided by industry professionals
- Derive Information Exchange requirements to be applied in new projects
- Visualize model defects in a web-based environment and propose enhancements
- Build a web-platform that enables the extraction of exchange requirements from a BIM model